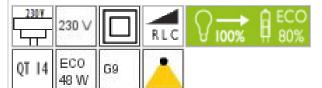

## Product data

| Designer:     | BRUCK         |
|---------------|---------------|
| Socked:       | G9            |
| Power:        | max. 48 W Eco |
| Lamp type:    | QT 14         |
| Lamp type     |               |
| Safety class: | II            |
| ArtNo.:       | 860366ch      |