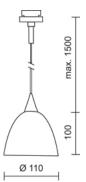

## Design

Surface high-gloss chrome plated Mouth-blown, clear crystal glass Lamp head made out of brass Electrical cable transparent

## Product data

| Designer:     | BRUCK         |
|---------------|---------------|
| Socked:       | G9            |
| Power:        | max. 48 W Eco |
| Lamp type:    | QT 14         |
| Lamp type     |               |
| Safety class: | II            |
| ArtNo.:       | 860366ch      |