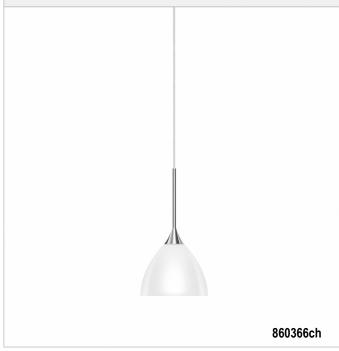

#### Light

Mouth-blown glass made of two layers, on the outside: white silk matt, on the inside: white silk matt for a soft distribution of light

## Design

Surface high-gloss chrome plated Mouth-blown, clear crystal glass Lamp head made out of brass Electrical cable transparent

## Product data

| Designer:     | BRUCK         |
|---------------|---------------|
| Socked:       | G9            |
| Power:        | max. 48 W Eco |
| Lamp type:    | QT 14         |
| Lamp type     |               |
| Safety class: | II            |
| ArtNo.:       | 860366ch      |