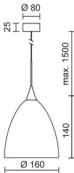

## SILVA / 160 G9 S

Surface high-gloss chrome plated

Lamp head made out of brass

Handblown, clear cristal glass. Internal light-proof lacquering and hand coated with composition gold.

Cover made out of metal incl. easy-to-install mounting socket made out of

## Mounting, handling, security

With cable welded onto the holder for a long-lasting safe electrical

| 230 V |             | RLC |          |
|-------|-------------|-----|----------|
| QT 14 | EC0<br>48 W | G9  | <u> </u> |