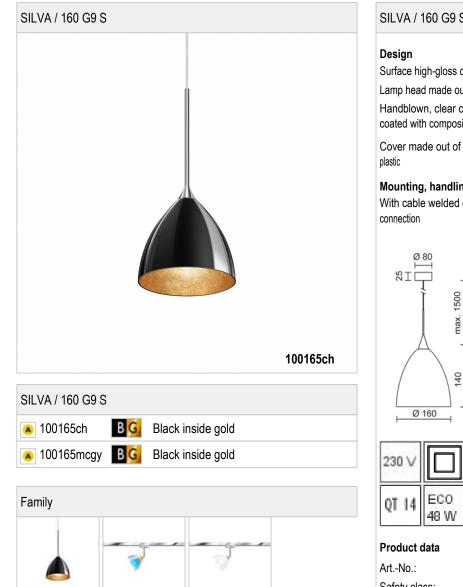

## SILVA / 160 G9 S

Surface high-gloss chrome plated

Lamp head made out of brass

Handblown, clear cristal glass. Internal light-proof lacquering and hand coated with composition gold.

Cover made out of metal incl. easy-to-install mounting socket made out of

## Mounting, handling, security

With cable welded onto the holder for a long-lasting safe electrical

| 230 V |             | RLC |          |
|-------|-------------|-----|----------|
| QT 14 | EC0<br>48 W | G9  | <u> </u> |

| Product data  |               |  |
|---------------|---------------|--|
| ArtNo.:       | 100165ch      |  |
| Safety class: | II            |  |
| Lamp type     |               |  |
| Lamp type:    | QT 14         |  |
| Power:        | max. 48 W Eco |  |
| Socked:       | G9            |  |
| Designer:     | BRUCK         |  |